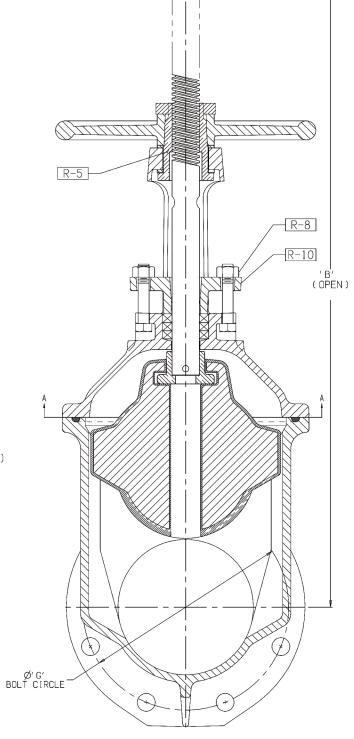

## ALL FLANGE VALVES TAPPED & PLUGGED @ POSITION "A"

| SIZE   | Model(s)      | A       | В       | C       | D      | E     | F     | G     | No. TURNS<br>to OPEN |
|--------|---------------|---------|---------|---------|--------|-------|-------|-------|----------------------|
| 2"     | KS-FW         | 7"      | 15 7/16 | 13 3/32 | 7 1/4" | 2,00  | 7.00  | 4.75  | 6.5                  |
| 2 1/2" | KS-FW         | 7 1/2"  | 16 3/8" | 13 7/8" | 7 1/4" | 2,50  | 7.50  | 5,50  | 8                    |
| 3"     | KS-FW         | 8"      | 18 7/8" | 15 5/8" | 10"    | 3,00  | 8,00  | 6,00  | 10                   |
| 4"     | KS-RW & KS-FW | 9"      | 22 3/4" | 18 1/4" | 10"    | 4,25  | 9,00  | 7,50  | 13 1/2               |
| 6"     | KS-RW & KS-FW | 10 1/2" | 30 1/8" | 23 3/4" | 12"    | 6,25  | 10.50 | 9,50  | 19 1/2               |
| 8"     | KS-RW & KS-FW | 11 1/2" | 37 3/4" | 29 1/4" | 14"    | 8,25  | 11.50 | 11.75 | 25 1/2               |
| 10"    | KS-RW & KS-FW | 13"     | 45 3/4" | 35 3/8" | 18"    | 10.25 | 13.00 | 14.25 | 31 1/2               |
| 12"    | KS-RW & KS-FW | 14"     | 53 1/8" | 40 5/8" | 18"    | 12.25 | 14.00 | 17.00 | 37 3/4               |