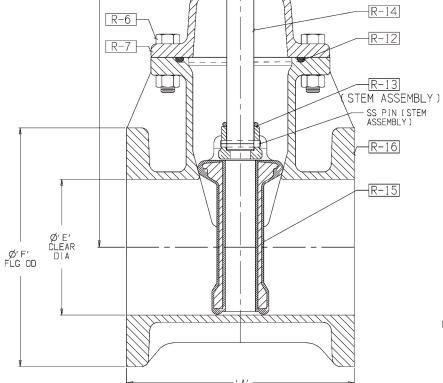

## ALL FLANGE VALVES TAPPED & PLUGGED @ POSITION "A"

| SIZE   | Model(s)      | A       | В       | C       | D      | E     | F     | G     | No. TURNS<br>to OPEN |
|--------|---------------|---------|---------|---------|--------|-------|-------|-------|----------------------|
| 2"     | KS-FW         | 7"      | 15 7/16 | 13 3/32 | 7 1/4" | 2,00  | 7.00  | 4.75  | 6.5                  |
| 2 1/2" | KS-FW         | 7 1/2"  | 16 3/8" | 13 7/8" | 7 1/4" | 2,50  | 7.50  | 5,50  | 8                    |
| 3"     | KS-FW         | 8"      | 18 7/8" | 15 5/8" | 10"    | 3,00  | 8,00  | 6,00  | 10                   |
| 4"     | KS-RW & KS-FW | 9"      | 22 3/4" | 18 1/4" | 10"    | 4,25  | 9,00  | 7,50  | 13 1/2               |
| 6"     | KS-RW & KS-FW | 10 1/2" | 30 1/8" | 23 3/4" | 12"    | 6,25  | 10.50 | 9,50  | 19 1/2               |
| 8"     | KS-RW & KS-FW | 11 1/2" | 37 3/4" | 29 1/4" | 14"    | 8,25  | 11.50 | 11.75 | 25 1/2               |
| 10"    | KS-RW & KS-FW | 13"     | 45 3/4" | 35 3/8" | 18"    | 10.25 | 13.00 | 14.25 | 31 1/2               |
| 12"    | KS-RW & KS-FW | 14"     | 53 1/8" | 40 5/8" | 18"    | 12.25 | 14.00 | 17.00 | 37 3/4               |