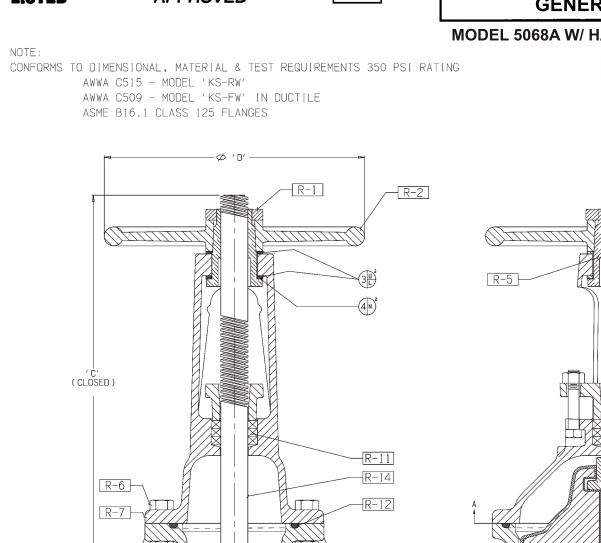

## 2"-12" R/S OS&Y FLANGED GATE VALVES GENERAL DIMENSIONS

MODEL 5068A W/ HANDWHEEL 350 PSI RATING

## ALL FLANGE VALVES TAPPED & PLUGGED @ POSITION "A"

| SIZE   | Model(s)      | A       | В       | C       | D      | E     | F     | G     | No. TURNS<br>to OPEN |
|--------|---------------|---------|---------|---------|--------|-------|-------|-------|----------------------|
| 2"     | KS-FW         | 7"      | 15 7/16 | 13 3/32 | 7 1/4" | 2,00  | 7.00  | 4.75  | 6.5                  |
| 2 1/2" | KS-FW         | 7 1/2"  | 16 3/8" | 13 7/8" | 7 1/4" | 2,50  | 7.50  | 5,50  | 8                    |
| 3"     | KS-FW         | 8"      | 18 7/8" | 15 5/8" | 10"    | 3,00  | 8,00  | 6,00  | 10                   |
| 4"     | KS-RW & KS-FW | 9"      | 22 3/4" | 18 1/4" | 10"    | 4,25  | 9,00  | 7,50  | 13 1/2               |
| 6"     | KS-RW & KS-FW | 10 1/2" | 30 1/8" | 23 3/4" | 12"    | 6,25  | 10.50 | 9,50  | 19 1/2               |
| 8"     | KS-RW & KS-FW | 11 1/2" | 37 3/4" | 29 1/4" | 14"    | 8,25  | 11.50 | 11.75 | 25 1/2               |
| 10"    | KS-RW & KS-FW | 13"     | 45 3/4" | 35 3/8" | 18"    | 10.25 | 13.00 | 14.25 | 31 1/2               |
| 12"    | KS-RW & KS-FW | 14"     | 53 1/8" | 40 5/8" | 18"    | 12.25 | 14.00 | 17.00 | 37 3/4               |